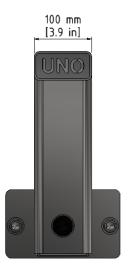

## 745 mm [15.7 in] [3.6 in]

## **Technical data**

| Height above bench | 245  | mm |
|--------------------|------|----|
| Length             | 400  | mm |
| Width              | 100  | mm |
| Max. load weight   | 1250 | kg |