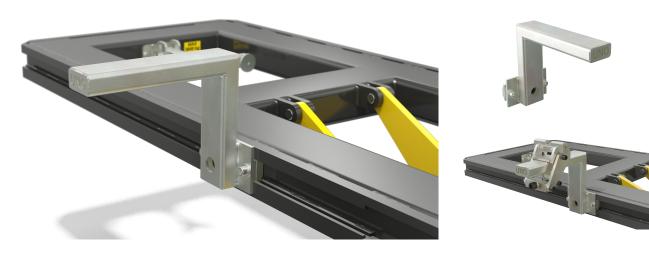

The UnoLiner B10 Bench Adapter is the standard yet versatile bench adapter for all UnoLiner bench frame machines. Each UnoLiner Straightening Bench Set comes equipped with four of these bench adapters, which can be placed all around the bench frame with its unique Quick Lock one-bolt locking system. The B10 supports all types of UnoLiner chassis clamps.

## **Features**

- Compatible with all UnoLiner chassis clamps
- ✓ Compatible with all UnoLiner benches
- Easy to use
- Quick Lock one-bolt locking system
- Other design variants available